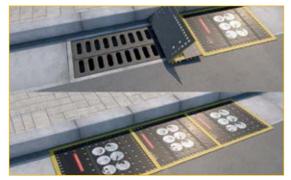

For manholes and grates with "mouth" on the sidewalks as shown in picture.

Suitable for all canalization and drainage systems, also for curved manholes.

Suitable for grate of large size drains. Seal the entrances even if they are overlapped.

Used by firefighters, utilities, pharmaceutical chemical companies and petrochemicals, has demonstrated the effectiveness of the product in preventing dangerous environmental damage