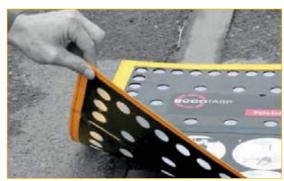

## FOLDING MEMBRANE FOR EMERGENCY in leaks of flammable liquids or spillage

Universal modular system for fast secure manholes and sewer grates in the event of dangerous liquid spills, flammable or toxic substances. It can also be used in manholes with angled drains.

For manholes and grates with "mouth" on the sidewalks as shown in picture.

Suitable for all canalization and drainage systems, also for curved manholes.

Suitable for grate of large size drains. Seal the entrances even if they are overlapped.

Very easy to install.

| TECHNICAL CHARACTERISTICS |    |             |
|---------------------------|----|-------------|
| Code                      |    | K0459       |
| Weight                    | Kg | 1,5         |
| Dimensions                | cm | 75 x 63 x 1 |