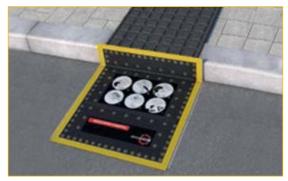

## FOLDING MEMBRANE FOR EMERGENCY in leaks of flammable liquids or spillage

Universal modular system for fast secure manholes and sewer grates in the event of dangerous liquid spills, flammable or toxic substances. It can also be used in manholes with angled drains.

Very easy to install.

| TECHNICAL CHARACTERISTICS |    |             |
|---------------------------|----|-------------|
| Code                      |    | K0459       |
| Weight                    | Kg | 1,5         |
| Dimensions                | cm | 75 x 63 x 1 |