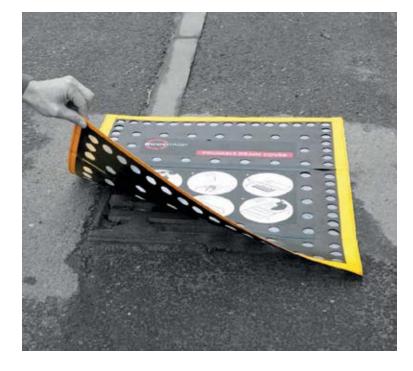

Very easy to install.

| TECHNICAL CHARACTERISTICS |    |             |
|---------------------------|----|-------------|
| Code                      |    | K0459       |
| Weight                    | Kg | 1,5         |
| Dimensions                | cm | 75 x 63 x 1 |