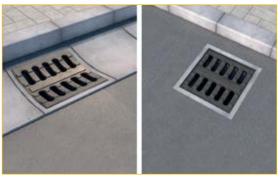

For manholes and grates with "mouth" on the sidewalks as shown in picture.

Suitable for all canalization and drainage systems, also for curved manholes.

Suitable for grate of large size drains. Seal the entrances even if they are overlapped.