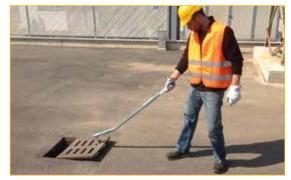

## **COVER LIFTERS NAILTYPE**

Practical and versatile tool designed to hook, lift and move all types of manhole covers, drains and grids. Maintenance for water, gas, sewers, telecommunications.

The particular angle of the lever allows an ideal ergonomics for standing operators.

Robust and durable tool, fully galvanized.

The hard plastic handles ensure perfect grip.

The "Nail" is laser cut steel, it is shaped to hook in the best way the manhole covers slot with greater strength and durability during lifting operations.