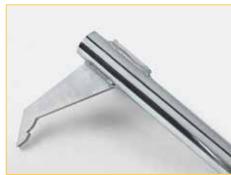

Robust and durable tool, fully galvanized.

The hard plastic handles ensure perfect grip.

The "Nail" is laser cut steel, it is shaped to hook in the best way the manhole covers slot with greater strength and durability during lifting operations.

The lower end is made of solid steel that can be used to beat the cover when it's blocked.

| 1. |
|----|
|    |
|    |

The "Nail" can also be used for cleaning the manhole frame from fauling and as a strong scourer inside the frame.