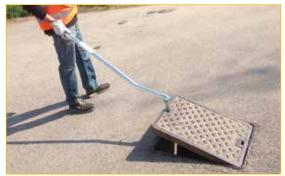

## **COVER LIFTERS NAILTYPE**

Practical and versatile tool designed to hook, lift and move all types of manhole covers, drains and grids. Maintenance for water, gas, sewers, telecommunications.

The particular angle of the lever allows an ideal ergonomics for standing operators.

Robust and durable tool, fully galvanized.

The hard plastic handles ensure perfect grip.

The "Nail" is laser cut steel, it is shaped to hook in the best way the manhole covers slot with greater strength and durability during lifting operations.