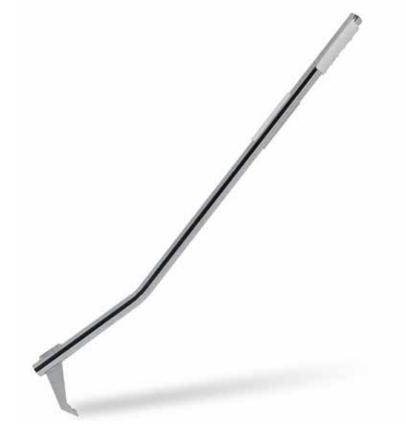

Robust and durable tool, fully galvanized.

The hard plastic handles ensure perfect grip.

The "Nail" is laser cut steel, it is shaped to hook in the best way the manhole covers slot with greater strength and durability during lifting operations.

The lower end is made of solid steel that can be used to beat the cover when it's blocked.

| 1. |
|----|
|    |
|    |

The "Nail" can also be used for cleaning the manhole frame from fauling and as a strong scourer inside the frame.

| TECHNICAL CHARACTERISTICS |    |       |
|---------------------------|----|-------|
| Code                      |    | K0359 |
| Weight                    | Kg | 2,5   |
| Length                    | cm | 120   |