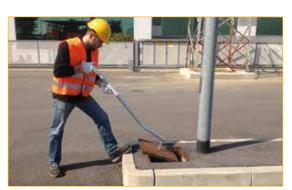

The lower end is made of solid steel that can be used to beat the cover when it's blocked.

| 1. |
|----|
|    |
|    |

The "Nail" can also be used for cleaning the manhole frame from fauling and as a strong scourer inside the frame.